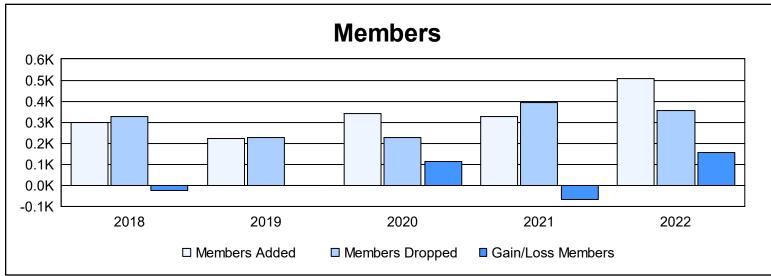

District 4 L2

As of June 2022 Cumulative

| Year      | New<br>Clubs | Dropped<br>Clubs | Gain/<br>Loss<br>Clubs | New<br>Members | Charter<br>Members | Reinstate<br>Members | Transfer<br>Members | Total<br>Member<br>Added | Total<br>Members<br>Dropped | Gain/<br>Loss<br>Members |
|-----------|--------------|------------------|------------------------|----------------|--------------------|----------------------|---------------------|--------------------------|-----------------------------|--------------------------|
| 2017-2018 | 0            | 2                | -2                     | 222            | 16                 | 56                   | 4                   | 298                      | 325                         | -27                      |
| 2018-2019 | 0            | 1                | -1                     | 194            | 5                  | 18                   | 6                   | 223                      | 225                         | -2                       |
| 2019-2020 | 1            | 0                | 1                      | 191            | 104                | 34                   | 11                  | 340                      | 229                         | 111                      |
| 2020-2021 | 4            | 3                | 1                      | 120            | 168                | 29                   | 11                  | 328                      | 395                         | -67                      |
| 2021-2022 | 2            | 2                | 0                      | 413            | 56                 | 32                   | 8                   | 509                      | 353                         | 156                      |
| Average   | 1            | 2                | 0                      | 228            | 70                 | 34                   | 8                   | 340                      | 305                         | 34                       |